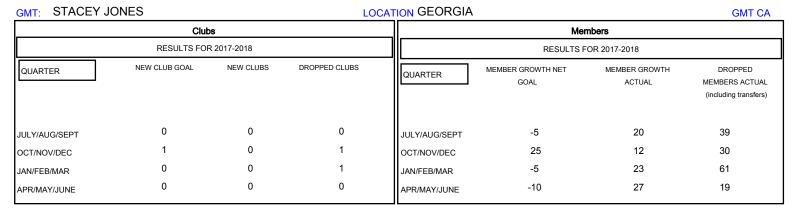

## District 18 N

Results as of: 04/30/2018

| DROPPED CLUBS: 2  DROPPED MEMBERS |          | 27 CLUBS OF 61 ADDED 1 OR MORE<br>NEW MEMBERS | GENDER DISTRIBUTION  MALE 882 (70.17%)  FEMALE 375 (29.83%)  Women Percentage Fiscal Year Goal: 31% |     |
|-----------------------------------|----------|-----------------------------------------------|-----------------------------------------------------------------------------------------------------|-----|
| DECEASED                          | 15       | CLICK HERE FOR CUMULATIVE  MEMBERSHIP DATA    | TOTAL FAMILY UNIT MEMBERS                                                                           | 221 |
| CLUB CANCELLED OTHER              | 6<br>128 |                                               | FAMILY MEMBERS PAYING HALF                                                                          | 114 |
| TOTAL                             | 149      |                                               |                                                                                                     |     |