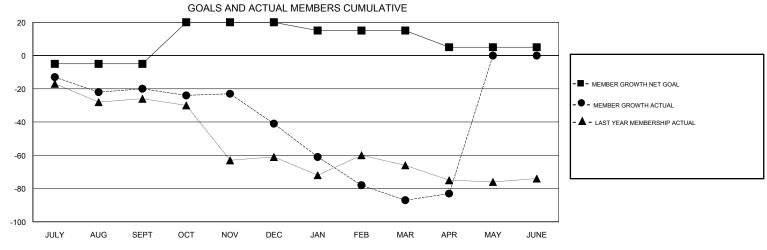

## District 18 N

Results as of: 04/30/2018

| DROPPED CLUBS: 2  DROPPED MEMBERS |          | 27 CLUBS OF 61 ADDED 1 OR MORE<br>NEW MEMBERS | GENDER DISTRIBUTION  MALE 882 (70.17%)  FEMALE 375 (29.83%)  Women Percentage Fiscal Year Goal: 31% |     |
|-----------------------------------|----------|-----------------------------------------------|-----------------------------------------------------------------------------------------------------|-----|
| DECEASED                          | 15       | CLICK HERE FOR CUMULATIVE  MEMBERSHIP DATA    | TOTAL FAMILY UNIT MEMBERS                                                                           | 221 |
| CLUB CANCELLED OTHER              | 6<br>128 |                                               | FAMILY MEMBERS PAYING HALF                                                                          | 114 |
| TOTAL                             | 149      |                                               |                                                                                                     |     |